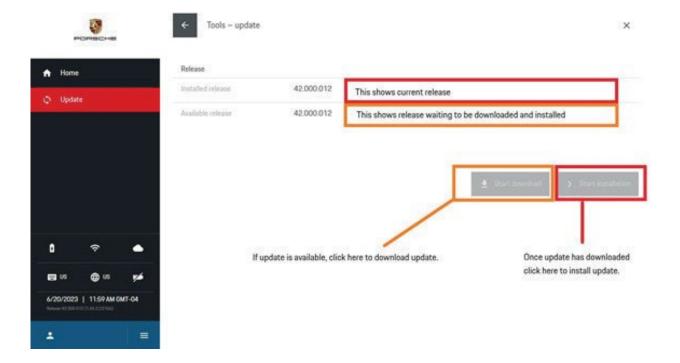

#### Installation of the software update via Online Update

# i Important!

The download process must be started by user once an online connection is available.

Select "Update" in the "Tools" menu to view the current update availability status. If an update is shown, select "Start Download". Installation of the releases must be started manually after the download has completed by pressing the "Start installation" button. Prerequisite: PPN Porsche Tester License registration must have been carried out successfully.

- 1. Connect Porsche Tester IV to an external power supply and start it.
- 2. Start installation using menu item "Tools Update" then select "Start Installation" on the Porsche Tester 4 user interface.
- 3. After successful installation, Porsche Tester IV will need to restart.
- 4. After the restart the update has now been completed.